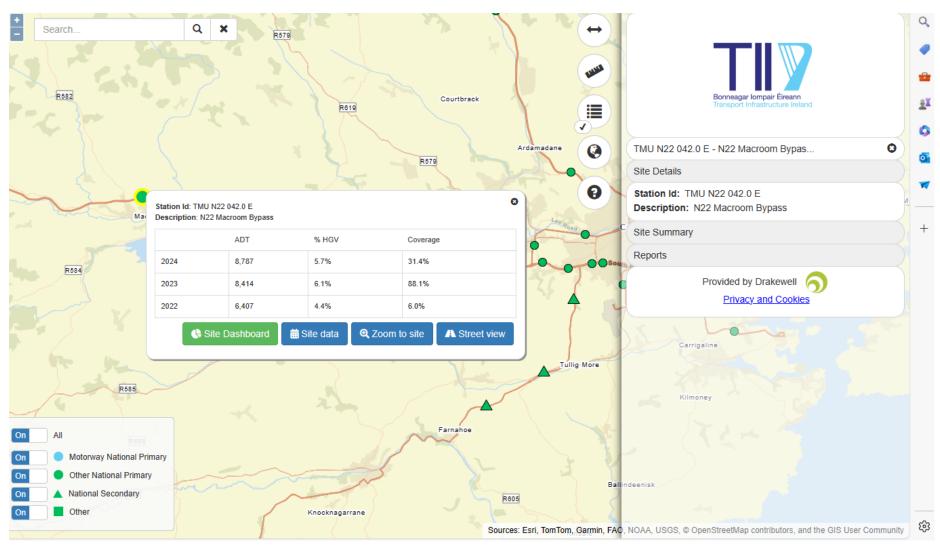

Automatic traffic count data, Link 3 – N22 Macroom Bypass, all vehicles by year and % hgv, (Transport Infrastructure Ireland) Web page accessed 01/05/2024

Automatic traffic count data, Link 4 – N22 between Killarney and Islandmore, all vehicles by year and % hgv, (Transport Infrastructure Ireland) Web page accessed 01/05/2024