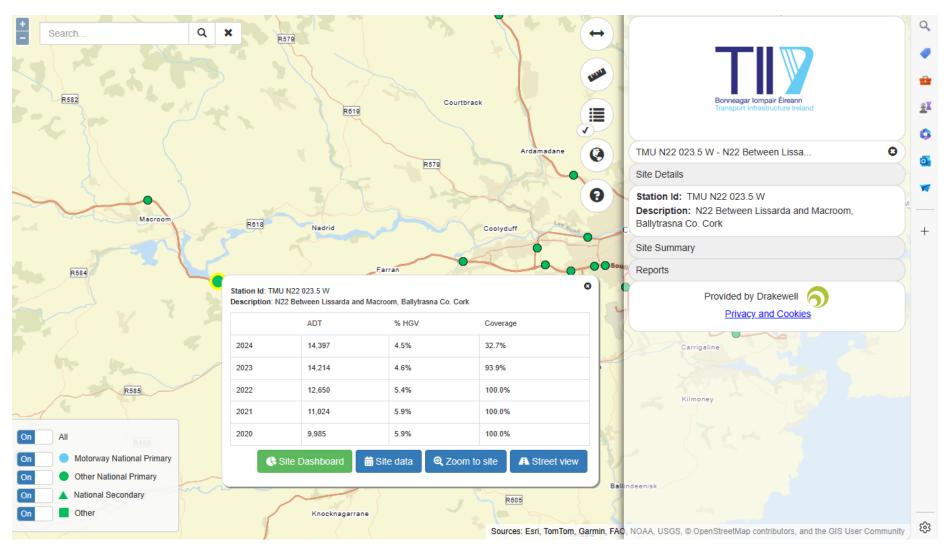

Automatic traffic count data, Link 1 – N28 between Ringaskiddy and Shannonpark, all vehicles by year and % hgv, (Transport Infrastructure Ireland) Web page accessed 01/05/2024

Automatic traffic count data, Link 2 – N22 between Lissarda and Macroom, all vehicles by year and % hgv, (Transport Infrastructure Ireland) Web page accessed 01/05/2024