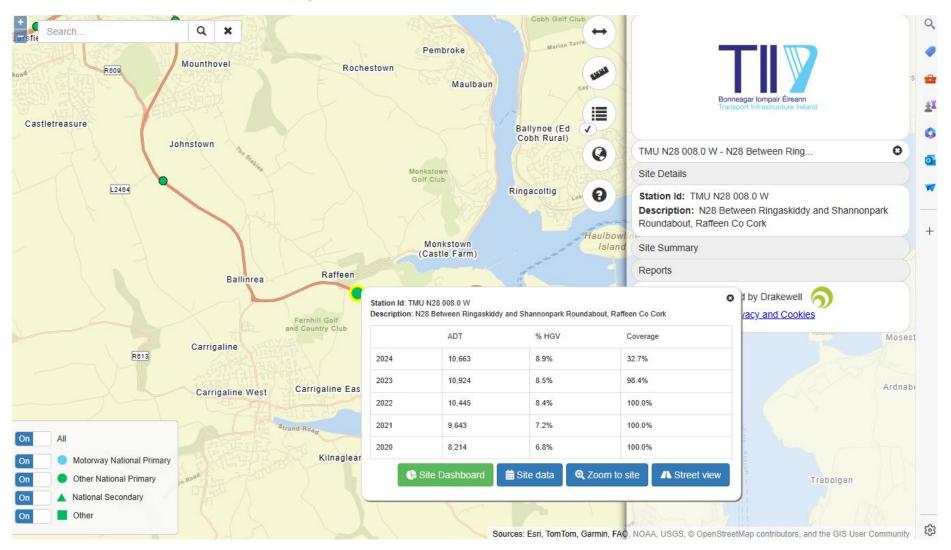

Automatic traffic count data, Link 1 – N28 between Ringaskiddy and Shannonpark, all vehicles by year and % hgv, (Transport Infrastructure Ireland) Web page accessed 01/05/2024

Automatic traffic count data, Link 2 – N22 between Lissarda and Macroom, all vehicles by year and % hgv, (Transport Infrastructure Ireland) Web page accessed 01/05/2024